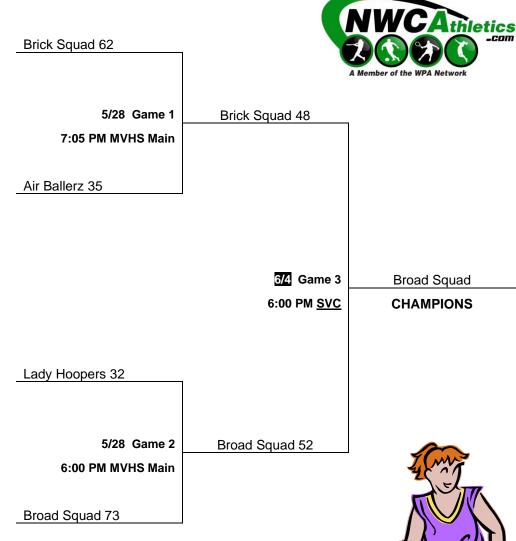

## 2025 Spring Women's Basketball League Tournament

WEDNESDAY, MAY 28TH (5/28) @ MOUNT VERNON HIGH SCHOOL (MVHS Main)

WEDNESDAY, JUNE 4TH (6/4) @ SKAGIT VALLEY COLLEGE (SVC)

## **Tournament Information:**

- 1. Single elimination bracket will be used to determine champion.
- 2. S.C.P.R. League & National Federation of High School Associations rules will apply.

PLEASE REMEMBER TO PICK UP YOUR GARBAGE FROM THE TEAM BENCH AREA AFTER YOUR GAME! THANKS.